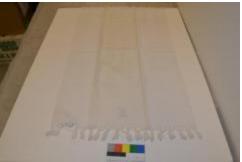

## **OBJECT DESCRIPTION**

Rectangle, white, dish towel. The towel has a pattern of lines, and in between those lines its a checkerd pattern. The patterns are machine made. In the center at the bottom of the towel there is a greek letter embroidered. The top and bottom of the towel have white tassels.