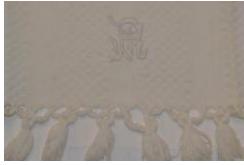

## **OBJECT DESCRIPTION**

Rectangle, white, dish towel. The towel has a pattern of lines, and in between those lines its a checkerd pattern. The patterns are machine made. In the center at the bottom of the towel there is a greek letter embroidered. The top and bottom of the towel have white tassels.