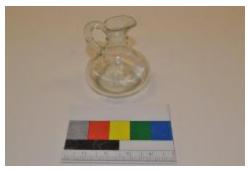

| OBJECT ID       | F2013.13.A                                                      |
|-----------------|-----------------------------------------------------------------|
| OBJECT NAME     | Pitcher, Cream                                                  |
| MATERIAL        | Glass                                                           |
| OBJECT ENTITIES | collections, found (owned by) Collection, Found (is related to) |
| ACCESS POINTS   | decanter<br>glass<br>Pitcher                                    |

## **OBJECT DESCRIPTION**

Small glass pitcher. The top of the pitcher is narrow with the spout and the handle. The bottom of the pitcher is wide. It has a similar body of a decanter. In the handle there are 3 lines etched. On the bottom of the pitcher there is the number 14.