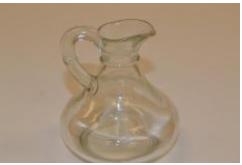

| OBJECT ID       | F2013.13.A                                                      |
|-----------------|-----------------------------------------------------------------|
| OBJECT NAME     | Pitcher, Cream                                                  |
| MATERIAL        | Glass                                                           |
| OBJECT ENTITIES | collections, found (owned by) Collection, Found (is related to) |
| ACCESS POINTS   | decanter<br>glass<br>Pitcher                                    |

## **OBJECT DESCRIPTION**

Small glass pitcher. The top of the pitcher is narrow with the spout and the handle. The bottom of the pitcher is wide. It has a similar body of a decanter. In the handle there are 3 lines etched. On the bottom of the pitcher there is the number 14.