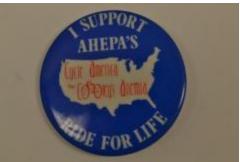

## **OBJECT DESCRIPTION**

This pin is blue with a white image of the United States on it. There is white writing at the top that says "I support AHEPA's" and at the bottom: "Ride for Life". There is red writing inside the image of the States which says "Cycle America for Cooley's Anenmia".

## ORIGIN

Cooley's Anemia is known as Thalassemia. It mainly affects people who are of Mediterranean descent. Thalassemia is a fatal genetic blood disorder. AHEPA's Cooley's Anemia Foundation has been collecting funds to assist in the research for a cure.