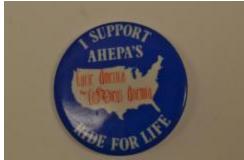

## **OBJECT DESCRIPTION**

This pin is blue with a white image of the United States on it. There is white writing at the top that says "I support AHEPA's" and at the bottom: "Ride for Life". There is red writing inside the image of the States which says "Cycle America for Cooley's Anenmia".

## ORIGIN

Cooley's Anemia is known as Thalassemia. It mainly affects people who are of Mediterranean descent. Thalassemia is a fatal genetic blood disorder. AHEPA's Cooley's Anemia Foundation has been collecting funds to assist in the research for a cure.