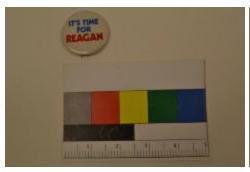

## **OBJECT DESCRIPTION**

This is a round white pin. The writing on it says 'It's time for Reagan'. The first 3 words are in blue and Reagan is in red. The back of this pin is a bit rusty.