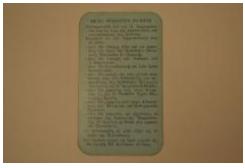

## **OBJECT DESCRIPTION**

This card is blue with black printing on it. The edges are rounded. On the top of the card is written in English then Greek underneath is "Greek Archdiocese of N. and S. America". Under that written in Greek is "Press Annual Subscription-\$1.00". On the back there is more writing in Greek.