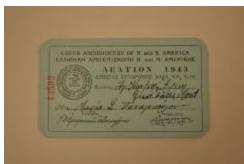

## **OBJECT DESCRIPTION**

This card is blue with black printing on it. The edges are rounded. On the top of the card is written in English then Greek underneath is "Greek Archdiocese of N. and S. America". Under that written in Greek is "Press Annual Subscription-\$1.00". On the back there is more writing in Greek.