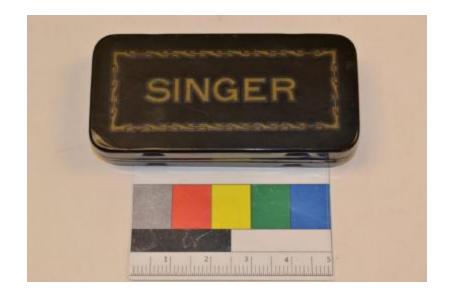

## **OBJECT DESCRIPTION**

Metal black box. On the lid of the box in gold writing it says SINGER witha gold boarder around it. Inside the box there are spare parts for the sewing machine as well as a few spool's of thread.