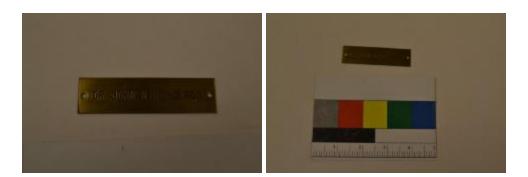

## **OBJECT DESCRIPTION**

A metal name-plate plaque with "Dr. John N. Nicholson," engraved into it. There are two holes for nails, scratches on the front, and the back is stuck with adhesive.

## ORIGIN

Donated by the estate of Dr. John N. A metal plaque with Dr. John N. Nicholson's name.