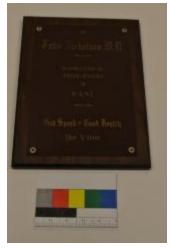

## **OBJECT DESCRIPTION**

A wood plaque with a black base and metal top. The metal top is a warm brown color and inscribed with "To John Nicholson M.D., in appreciation for services rendered to S.A.S.I., God Speed and Good Health, Bon Voyage."

## **ORIGIN**

Donated by the estate of Dr. John N. Nicholson. A plaque awarded to John Nicholson M.D., for his services rendered to S.A.S.I.

The meaning of "S.A.S.I" is unknown. Possibly Services for Adults Staying in Their Homes or another medical organization like Separation Anxiety Symptom Inventory.