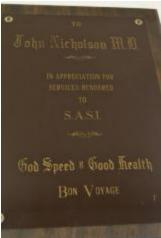

## **OBJECT DESCRIPTION**

A wood plaque with a black base and metal top. The metal top is a warm brown color and inscribed with "To John Nicholson M.D., in appreciation for services rendered to S.A.S.I., God Speed and Good Health, Bon Voyage."

## **ORIGIN**

Donated by the estate of Dr. John N. Nicholson. A plaque awarded to John Nicholson M.D., for his services rendered to S.A.S.I.

The meaning of "S.A.S.I" is unknown. Possibly Services for Adults Staying in Their Homes or another medical organization like Separation Anxiety Symptom Inventory.