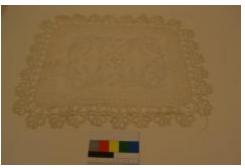

## **OBJECT DESCRIPTION**

Cream, rectangle, hand embroidered, doily. The edges are embroidered 3 leaf clovers. The boarder around the piece of fabric is laced with x's in the middle. In the center of the doily there is a diamond with a cross in the center. Surrounding the center there are embroidered flowers and leaves.