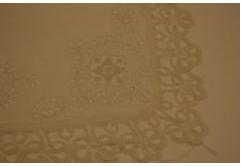

## **OBJECT DESCRIPTION**

Cream, rectangle, hand embroidered, doily. The edges are embroidered 3 leaf clovers. In each corner there is a flower with 4 points, surrounded by a vine design. In between each corner there is a flower and steam, the flower has 12 petles and a pin wheel center.