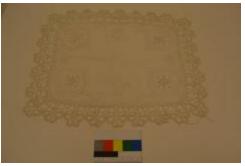

## **OBJECT DESCRIPTION**

Cream, rectangle, hand embroidered, doily. The edges are embroidered 3 leaf clovers. In each corner there is a flower with 4 points, surrounded by a vine design. In between each corner there is a flower and steam, the flower has 12 petles and a pin wheel center.