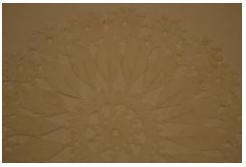

## **OBJECT DESCRIPTION**

White, circle, hand made doily. The center of the circle is a flower with 10 waves to it. Surround the center circle are 18 leaves. The outter edge of the circle are small flowers with 10 points connected to each other making the boarder.

## **ORIGIN**

Donated on behalf of Cleo and Barootes Guigulis by Celia Kachmarski. The hand embroidered doily was made by the donors mother Anastasia Barootes, circa 1930-2000.