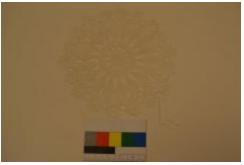

## **OBJECT DESCRIPTION**

White, circle, hand made doily. The center of the circle is a flower with 10 waves to it. Surround the center circle are 18 leaves. The outter edge of the circle are small flowers with 10 points connected to each other making the boarder.

## **ORIGIN**

Donated on behalf of Cleo and Barootes Guigulis by Celia Kachmarski. The hand embroidered doily was made by the donors mother Anastasia Barootes, circa 1930-2000.