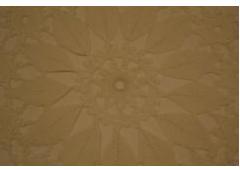

## **OBJECT DESCRIPTION**

White, circle, hand made doily. The center of the circle is a flower with 10 waves to it. Surround the center circle are 13 leaves. The outter edge of the circle are small flowers with 10 points connected to each other making the boarder.