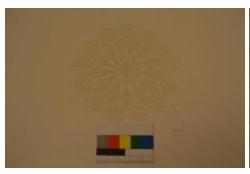

## **OBJECT DESCRIPTION**

White, circle, hand made doily. The center of the circle is a flower with 10 waves to it. Surround the center circle are 13 leaves. The outter edge of the circle are small flowers with 10 points connected to each other making the boarder.