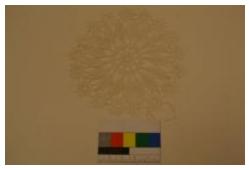

## **OBJECT DESCRIPTION**

White, circle, hand made doily. The center of the circle is a flower with 10 waves to it. Surround the center circle are 13 leaves. The outter edge of the circle are small flowers with 10 points connected to each other making the boarder.