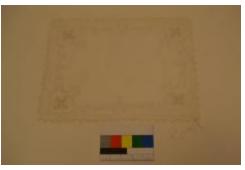

## **OBJECT DESCRIPTION**

White, rectangle, hand embroidered, doily. In each corner there is an embroidered cross. Around the cross and along the edges there are embroidered flowers and a curl design. The boarder of the rectangle is embroidered lace with wavy edges.