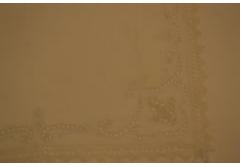

## **OBJECT DESCRIPTION**

White, rectangle, hand embroidered, doily. In each corner there is an embroidered cross. Around the cross and along the edges there are embroidered flowers and a curl design. The boarder of the rectangle is embroidered lace with wavy edges.