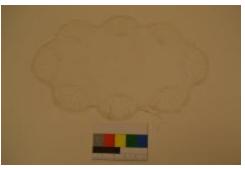

## **OBJECT DESCRIPTION**

Cream, oval, hand embroidered, doily. The center of the oval has an oval shaped piece of machine made fabric. The fabric has 6 points to it. In between each point is a fan design that is also the boarder of the doily.