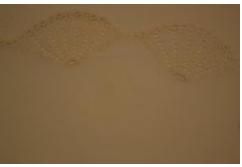

## **OBJECT DESCRIPTION**

Cream, oval, hand embroidered, doily. The center of the oval has an oval shaped piece of machine made fabric. The fabric has 6 points to it. In between each point is a fan design that is also the boarder of the doily.