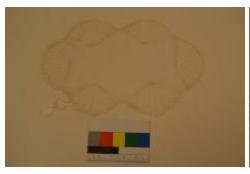

## **OBJECT DESCRIPTION**

Cream, oval, hand embroidered, doily. The center of the oval has an oval shaped piece of machine made fabric. The fabric has 6 points to it. In between each point is a fan design that is also the boarder of the doily.