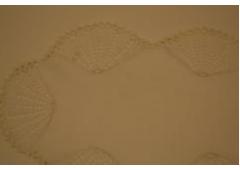

## **OBJECT DESCRIPTION**

Cream, oval, hand embroidered, doily. The center of the oval has an oval shaped piece of machine made fabric. The fabric has 6 points to it. In between each point is a fan design that is also the boarder of the doily.