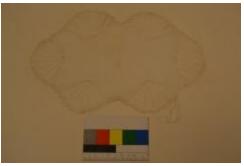

## **OBJECT DESCRIPTION**

Cream, oval, hand embroidered, doily. The center of the oval has an oval shaped piece of machine made fabric. The fabric has 6 points to it. In between each point is a fan design that is also the boarder of the doily.