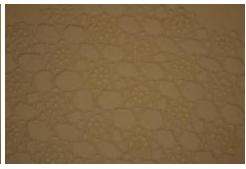

## **OBJECT DESCRIPTION**

White, diamond, hand embroidered, doily. The doily is made up of little flowers embroidered together making up the diamond shape. Each flower has a pin wheel center with 8 points around it.