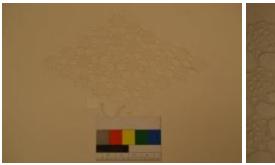

## **OBJECT DESCRIPTION**

White, diamond, hand embroidered, doily. The doily is made up of little flowers embroidered together making up the diamond shape. Each flower has a pin wheel center with 8 points around it.