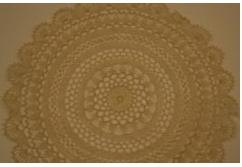

## **OBJECT DESCRIPTION**

Tan, circular, hand embroidered, doily. The center of the doily is a marigold type of flower design. Going outwards from the center there are 8 rings alternating from a criss cross design to a leaf design. The outter ring is wavy.

## **ORIGIN**

Donated on behalf of Cleo and Barootes Guigulis by Celia Kachmarski. The hand made doily was made by the donors mother Anastasia Barootes, circa 1930-1960.