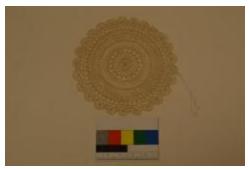

## **OBJECT DESCRIPTION**

Tan, circular, hand embroidered, doily. The center of the doily is a marigold type of flower design. Going outwards from the center there are 8 rings alternating from a criss cross design to a leaf design. The outter ring is wavy.

## **ORIGIN**

Donated on behalf of Cleo and Barootes Guigulis by Celia Kachmarski. The hand made doily was made by the donors mother Anastasia Barootes, circa 1930-1960.