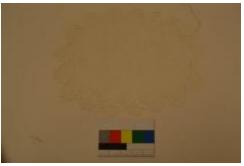

## **OBJECT DESCRIPTION**

Oval, white, hand embroidered, doily. The center of the doily is a large swirl. The edge of the doily is half circles.

## ORIGIN

Donated on behalf of Cleo and Barootes Guigulis by Celia Kachmarski. The hand embroidered doily was made by the donors mother Anastasia Barootes, circa 1930-1960.