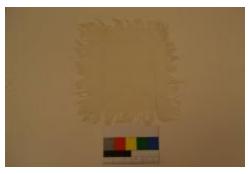

## **OBJECT DESCRIPTION**

square, cream, hand embroidered, doily. The piece of fabric is factory made. cream tassels are embroidered onto all of the edges. There is a boarder with in the fabric that is a criss cross pattern.