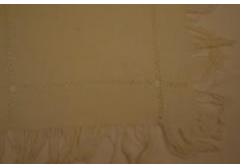

## **OBJECT DESCRIPTION**

square, cream, hand embroidered, doily. The piece of fabric is factory made. cream tassels are embroidered onto all of the edges. There is a boarder with in the fabric that is a criss cross pattern.