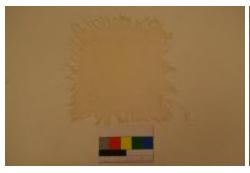

## **OBJECT DESCRIPTION**

square, cream, hand embroidered, doily. The piece of fabric is factory made. cream tassels are embroidered onto all of the edges. There is a boarder with in the fabric that is a criss cross pattern.