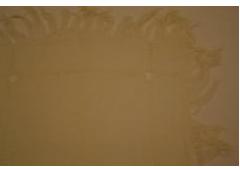

## **OBJECT DESCRIPTION**

square, cream, hand embroidered, doily. The piece of fabric is factory made. cream tassels are embroidered onto all of the edges. There is a boarder with in the fabric that is a criss cross pattern.