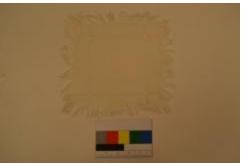

## **OBJECT DESCRIPTION**

square, cream, hand embroidered, doily. The piece of fabric is factory made. cream tassels are embroidered onto all of the edges. There is a boarder with in the fabric that is a criss cross pattern.