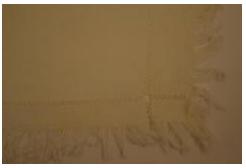

## **OBJECT DESCRIPTION**

square, cream, hand embroidered, doily. The piece of fabric is factory made. cream tassels are embroidered onto all of the edges. There is a boarder with in the fabric that is a criss cross pattern.