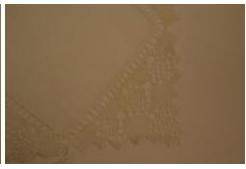

## **OBJECT DESCRIPTION**

White, square, hand made, doily. The center of the square is a diamond shaped piece of factory made fabric. Surrounding the fabric is croachet making the square. The edges are wavy.