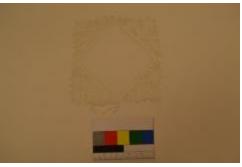

## **OBJECT DESCRIPTION**

White, square, hand made, doily. The center of the square is a diamond shaped piece of factory made fabric. Surrounding the fabric is croachet making the square. The edges are wavy.