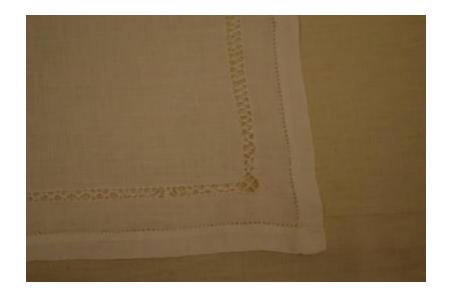

## **OBJECT DESCRIPTION**

Square, white, embroidered, doily. The fabric is factory made. There is hand embroidery that makes a square. The thin line of embroidery connects the two pieces of fabric, the embroidery has a crochet design.

## **ORIGIN**

Donated on behalf of Cleo and Barootes Guigulis by Celia Kachmarski. The hand embroidered doily was made by the donors mother Anastasia Barootes, circa 1930-1960.