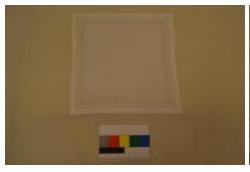

## **OBJECT DESCRIPTION**

Square, white, embroidered, doily. The fabric is factory made. There is hand embroidery that makes a square. The thin line of embroidery connects the two pieces of fabric, the embroidery has a crochet design.