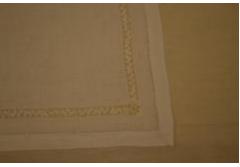

## **OBJECT DESCRIPTION**

Square, white, embroidered, doily. The fabric is factory made. There is hand embroidery that makes a square. The thin line of embroidery connects the two pieces of fabric, the embroidery has a crochet design.