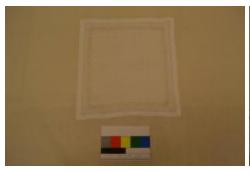

## **OBJECT DESCRIPTION**

Square, white, embroidered, doily. The fabric is factory made. There is hand embroidery that makes a square. The thin line of embroidery connects the two pieces of fabric, the embroidery has a crochet design.