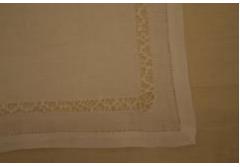

## **OBJECT DESCRIPTION**

Square, white, embroidered, doily. The fabric is factory made. There is hand embroidery that makes a square. The thin line of embroidery connects the two pieces of fabric, the embroidery has a crochet design.