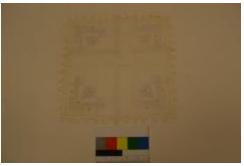

## **OBJECT DESCRIPTION**

Square, cream, hand embroidered, doily. The fabric is factory made with embroidery in each corner. In each corner there is a floral design with a single larger flower. All edges have embroidered triangles sewen on. Making a smaller square inside is very small embroidered boxes foarming lines.