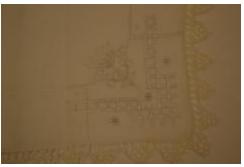

## **OBJECT DESCRIPTION**

Square, cream, hand embroidered, doily. The fabric is factory made with embroidery in each corner. In each corner there is a floral design with a single larger flower. All edges have embroidered triangles sewen on. Making a smaller square inside is very small embroidered boxes foarming lines.