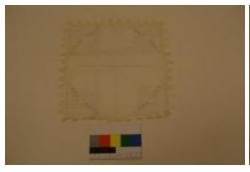

## **OBJECT DESCRIPTION**

Square, cream, hand embroidered, doily. The fabric is factory made with embroidery in each corner. In each corner there is a floral design with 6 small flowers. All edges have embroidered triangles sewen on. Making a smaller square inside is very small embroidered boxes foarming lines.