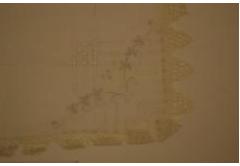

## **OBJECT DESCRIPTION**

Square, cream, hand embroidered, doily. The fabric is factory made with embroidery in each corner. In each corner there is a floral design with 6 small flowers. All edges have embroidered triangles sewen on. Making a smaller square inside is very small embroidered boxes foarming lines.