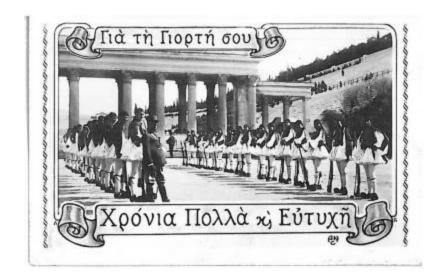

## **OBJECT DESCRIPTION**

A military procession of Evzones is lined up in two parallel lines in front of a Greek Temple. There is one officer standing in regular military uniform in front of the line on the left. There is Greek writing on two banners above and below the image on the postcard.