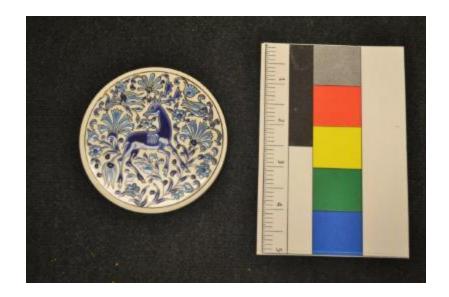

## **OBJECT DESCRIPTION**

Round ceramic coaster with a white background. Decorated with a Blue Deer in the center surrounded by a blue floral design. Glazed. On the back, it has "hand made by Neofitou Keramik Faliraki-Rodos" written on it.