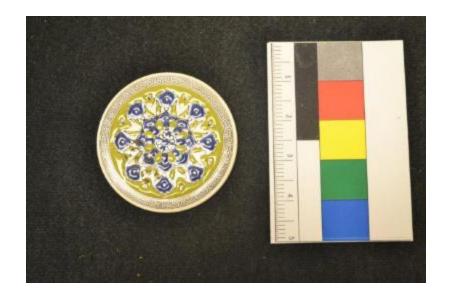

## **OBJECT DESCRIPTION**

Round coaster. Blue and white flower designe in the center with a green background. white boarder with the Greek key design in black. Glazed.