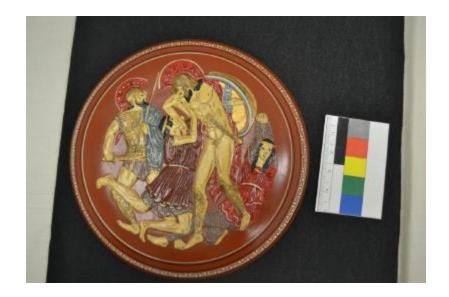

## **OBJECT DESCRIPTION**

Circular, copper-brown ceramic wall hanging decorated with an ancient Greek war scene. It almost resembles a shield - There is a Greek key design running around the perimeter and four figures are depicted in conflict in the center; two soldiers and two civilians.