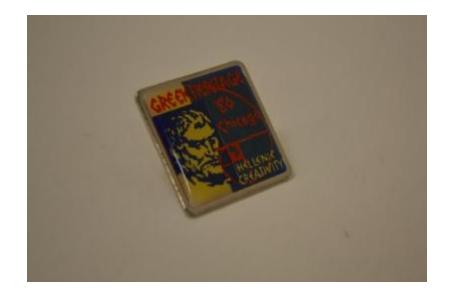

## **OBJECT DESCRIPTION**

Square enamel pin: face background is yellow green and blue set on a silver back. Pin depicts abstract green, blue and yellow motiff (yellow over left half o pin, blue on right with smaller green rectangle on top of blue). Over yellow half is a navy blue depiction of a man with a beard. Red text on top of pin reads "Greek Heritage '86." Lower text reads "Hellenic Creativity." A red line swirls from top middle of pin to bottom. Over the pin face is a glossy laquer