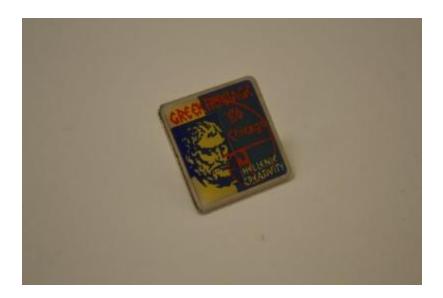

## **OBJECT DESCRIPTION**

Square enamel pin: face background is yellow green and blue set on a silver back. Pin depicts abstract green, blue and yellow motiff (yellow over left half o pin, blue on right with smaller green rectangle on top of blue). Over yellow half is a navy blue depiction of a man with a beard. Red text on top of pin reads "Greek Heritage '86." Lower text reads "Hellenic Creativity." A red line swirls from top middle of pin to bottom. Over the pin face is a glossy laquer