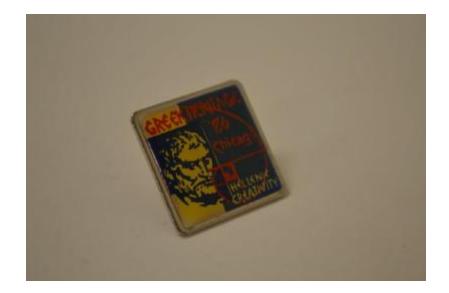

## **OBJECT DESCRIPTION**

Square enamel pin: face background is yellow green and blue set on a silver back. Pin depicts abstract green, blue and yellow motiff (yellow over left half o pin, blue on right with smaller green rectangle on top of blue). Over yellow half is a navy blue depiction of a man with a beard. Red text on top of pin reads "Greek Heritage '86." Lower text reads "Hellenic Creativity." A red line swirls from top middle of pin to bottom. Over the pin face is a glossy laquer