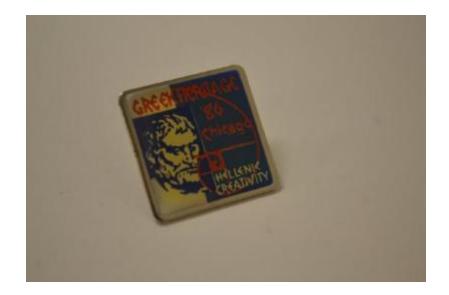

## **OBJECT DESCRIPTION**

Square enamel pin: face background is yellow green and blue set on a silver back. Pin depicts abstract green, blue and yellow motiff (yellow over left half o pin, blue on right with smaller green rectangle on top of blue). Over yellow half is a navy blue depiction of a man with a beard. Red text on top of pin reads "Greek Heritage '86." Lower text reads "Hellenic Creativity." A red line swirls from top middle of pin to bottom. Over the pin face is a glossy laquer