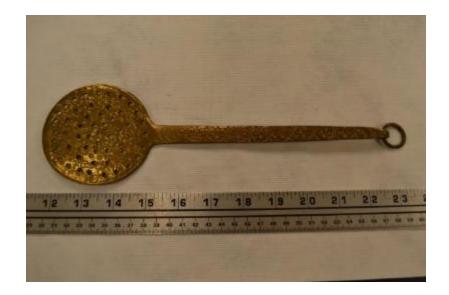

## **OBJECT DESCRIPTION**

An ornate, gilded serving spoon. The piece is a replica but boasts a variety of patterns inscribed across its surface and is perforated in the actual "face" of the spoon.