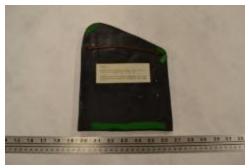

## **OBJECT DESCRIPTION**

A plaque illustrating a nude woman playing the flute. The plaque is highlighted in green to suggest copper oxidization and aging, but this piece is a replica. On the back is a short description of the image and has a short leather strap meant probably for hanging.