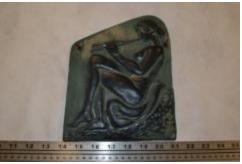

## **OBJECT DESCRIPTION**

A plaque illustrating a nude woman playing the flute. The plaque is highlighted in green to suggest copper oxidization and aging, but this piece is a replica. On the back is a short description of the image and has a short leather strap meant probably for hanging.