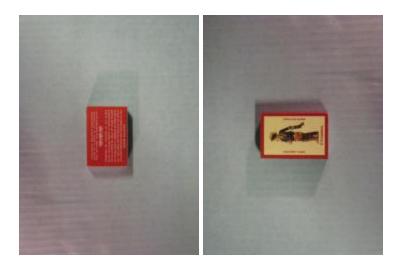

## **OBJECT DESCRIPTION**

A matchbox with red border and light-yellow background, with a depiction of a male karaghiozi farmer figure. The figure is wearing brown pants, a blue vest, and a straw hat. Figure is facing left.