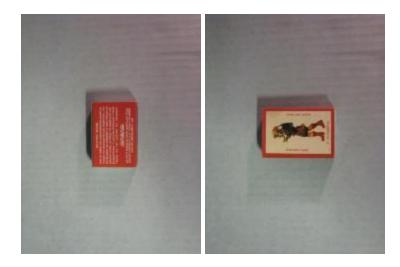

## **OBJECT DESCRIPTION**

A matchbox with red border and light-yellow background, with a depiction of a male karaghiozi figure wearing red boots, a gold and red "kilt", a black vest, and a red and gold cap. Figure has a long pointed gray beard and is facing left.