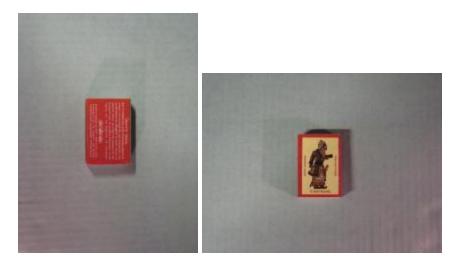

## **OBJECT DESCRIPTION**

A matchbox with red border and light-yellow background, with a depiction of a male karaghiozi figure, possibly a Persian or Turkish warrior or king, wearing black pointed shoes, long white baggy pants, a black and gold tuni, and a white cap. Figure has dark-colored skin and a white beard. Figure is facing to the right.