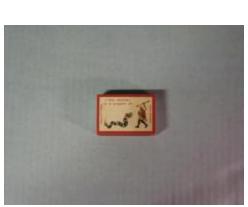

## **OBJECT DESCRIPTION**

A matchbox with red border and light-yellow background, with a depiction of a male karaghiozi figure on the right, dressed in hoplite armor and holding a spear, fighting a large green and black striped snake on the left.