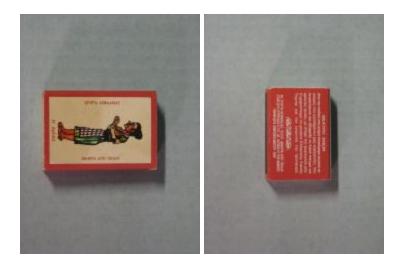

## **OBJECT DESCRIPTION**

 $A \ matchbox \ with \ red \ border \ and \ light-yellow \ background, \ with \ a \ depiction \ of \ a \ female \ karaghiozi \ figure \ wearing \ a \ apron \ looking \ to \ the \ left.$ 