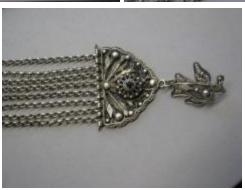

## **OBJECT DESCRIPTION**

Traditional silver jewelry worn over center of breast with male foustanella costume. Silver filigree with red stone in center. 4 sections of silver chains, decorative sections with green stones at each end, silver filigree hook.

## **ORIGIN**

Donated by Suzanne Salimbene. The pin is worn in a male foustanella costume. The pin is handmade most likely a replica Suzanne aquired while living in Greece circa 1965-1982.