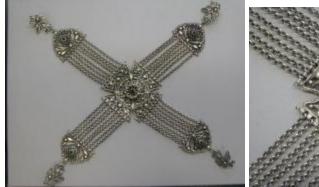

## **OBJECT DESCRIPTION**

Traditional silver jewelry worn over center of breast with male foustanella costume. Silver filigree with red stone in center. 4 sections of silver chains, decorative sections with green stones at each end, silver filigree hook.

## **ORIGIN**

Donated by Suzanne Salimbene. The pin is worn in a male foustanella costume. The pin is handmade most likely a replica Suzanne aquired while living in Greece circa 1965-1982.