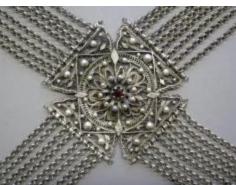

## **OBJECT DESCRIPTION**

Traditional silver jewelry worn over center of breast with male foustanella costume. Silver filigree with red stone in center. 4 sections of silver chains, decorative sections with green stones at each end, silver filigree hook.

## **ORIGIN**

Donated by Suzanne Salimbene. The pin is worn in a male foustanella costume. The pin is handmade most likely a replica Suzanne aquired while living in Greece circa 1965-1982.