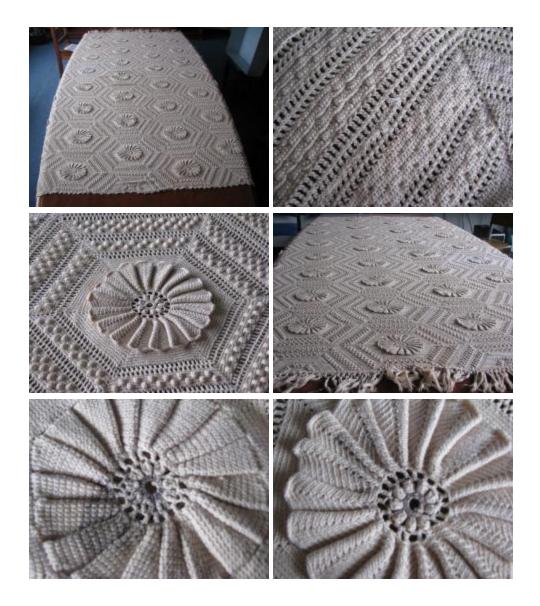

## **OBJECT DESCRIPTION**

Cream colored crocheted bedspread. Flower and bobble patttern, with fringe trim along three sides.

## **ORIGIN**

Bedspread made by Helen a.k.a. Eleni (Stratieakis) Manoff circa 1940 in Decator IL. Helen was orginally from Sparta.