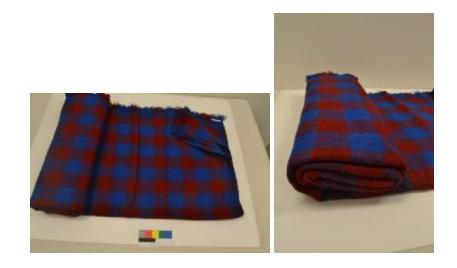

## **OBJECT DESCRIPTION**

A fringed woolen beadspread. This textile is a large plaid print in blue and red and is very thick.