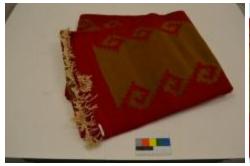

## **OBJECT DESCRIPTION**

Rug runner, cocoa brown with red geometric wave, pattern on border