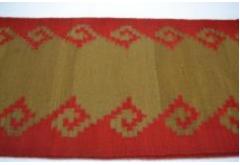

## **OBJECT DESCRIPTION**

Rug runner, cocoa brown with red geometric wave, pattern on border