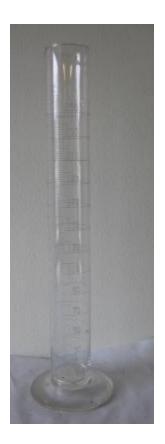

GLASS BEAKER, 250 ML MEASUREMENT

## ORIGIN

The glass beaker was donated by George and Mary Ann Bissias. It was used to make wine at Arcadia Bakery.